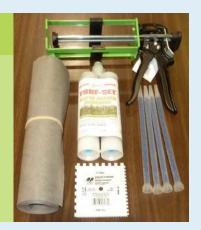

### **Rapid Repair Kit**

Everything you need to do fast, permanent repairs to

### put your field back in play!

#### KITS INCLUDES

- Dispense Gun
- 400ml Rapid Repair Kit Cartridge
- 4 pack Nozzle
- 10ft. Roll Seam Tape
- Trowel