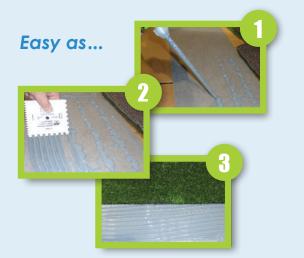

### **Rapid Repair Kit**

Everything you need to do fast, permanent repairs to

### put your field back in play!

#### KITS INCLUDES

- Dispense Gun
- 400ml Rapid Repair Kit Cartridge
- 4 pack Nozzle
- 10ft. Roll Seam Tape
- Trowel