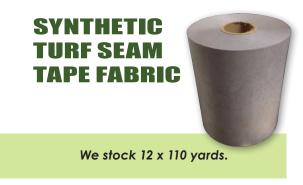

#### KITS INCLUDES

- Dispense Gun
- 400ml Rapid Repair Kit Cartridge
- 4 pack Nozzle
- 10ft. Roll Seam Tape
- Trowel